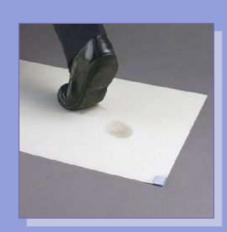

## **DESCRIPTION**

Strippable contamination control mat designed to keep in contamination in areas of traffic (shoes) or equipment (wheels).

The mat is made up of 30 sheets (polyolefin film), each sheet containing a numbered tab for an easier grip of the sheet and for the management of new mats.

The mat is fastened to the surface using an adhesive side.

#### USE

Placed in areas of traffic (in doorways, locks, etc.), it keeps contamination from spreading outside controlled areas.